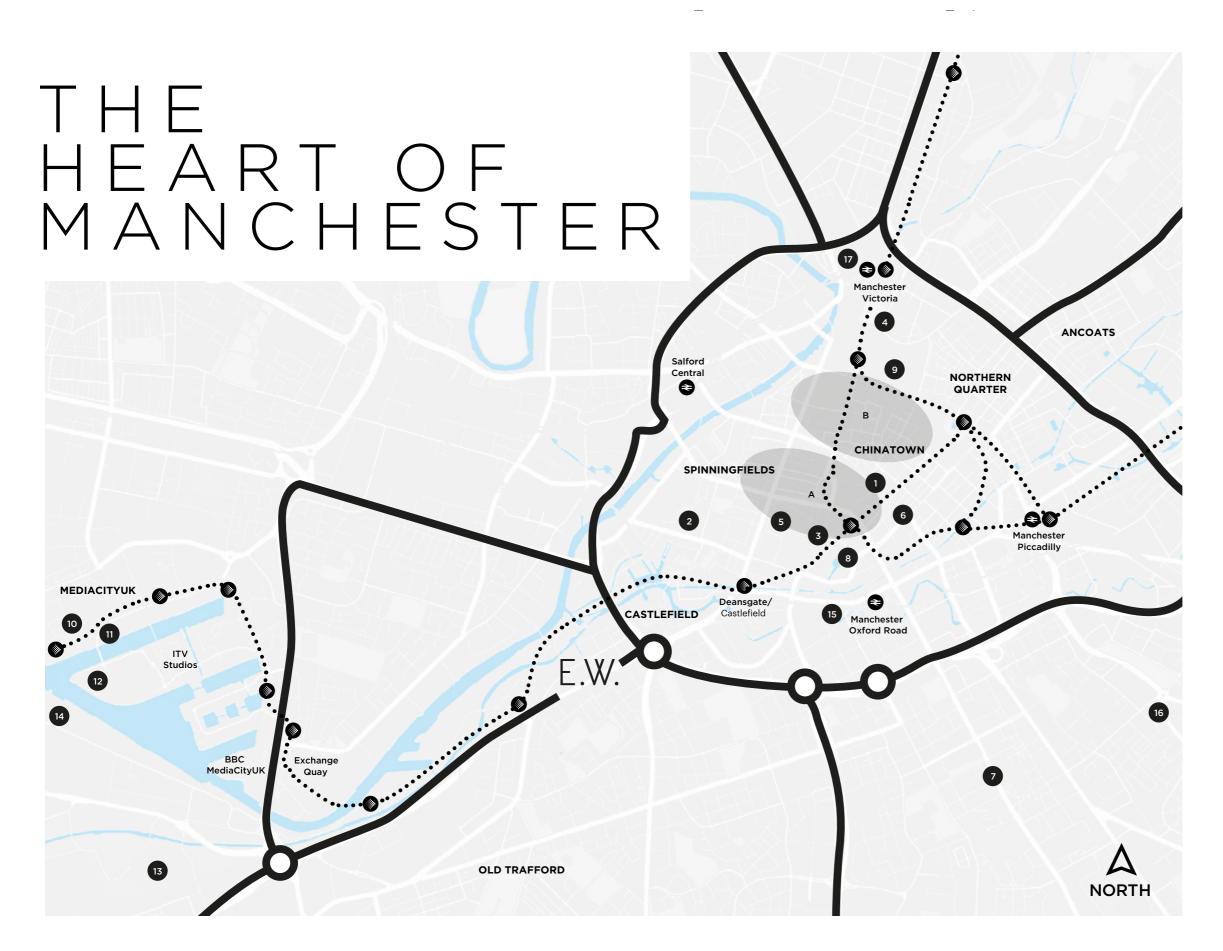

# The place to get where you're going

Sitting in a prime position at the edge of the Bridgewater canal, Excelsior Works offers traffic-free access to both the city centre and MediaCityUK.

Simply walk out of the impressive grand entrance foyer onto the canal towpath and turn right for the city centre and left for Salford Quays.

Quick access to Metro Link and bus services, together with ample cycle storage and underground parking give you the choice of how you want to travel.

Excelsior Works has been designed for modern life. It's for the streamers, the gamers, the movie makers, and the workfrom-homers

<sup>\*</sup> Roughly 28 times faster than UK average internet speed

<sup>\*\*</sup> Requires separate subscription

Excelsior Works is based at the heart of the city centre; both the Central Business District and MediaCityUK are just a walk away. All that Manchester has to offer - world class restaurants, shopping and culture - are right on the doorstep of this outstanding building. Cornbrook Interchange is also just a stroll away, where residents can board the tram to hotspots across the city and beyond.

- 1 Manchester Art Gallery
- 2 Museum of Science & Industry
- 3 Manchester Central
- 4 National Football Museum
- Beetham Tower
- 6 Manchester Town Hall
- The University of Manchester
- 8 Manchester Central Library
- Manchester Arndale
- **1** ВВС
- 1 ITV
- The Lowry Theatre and Shopping Outlet
- Manchester Utd
- Imperial War Museum North
- 15 HOME
- 1 O2 Apollo
- **10** Manchester Arena
- Manchester Central Business District
- Manchester Central Retail District

|                             | Walk     | Cycle | Tram  |
|-----------------------------|----------|-------|-------|
|                             | <b>^</b> | €76   |       |
| Cornbrook                   | 6min     |       |       |
| Manchester<br>Piccadilly    | 32min    | 14min | 14min |
| Deansgate                   | 10min    | 4min  | 10min |
| Northern<br>Quarter         | 36min    | 13min | 17min |
| Old Trafford                | 30min    | 13min | 12min |
| University of<br>Manchester | 30min    | 12min | 15min |
| Chinatown                   | 25min    | 10min | 14min |
| MediaCityUK                 | 35min    | 15min | 10min |
|                             |          |       |       |