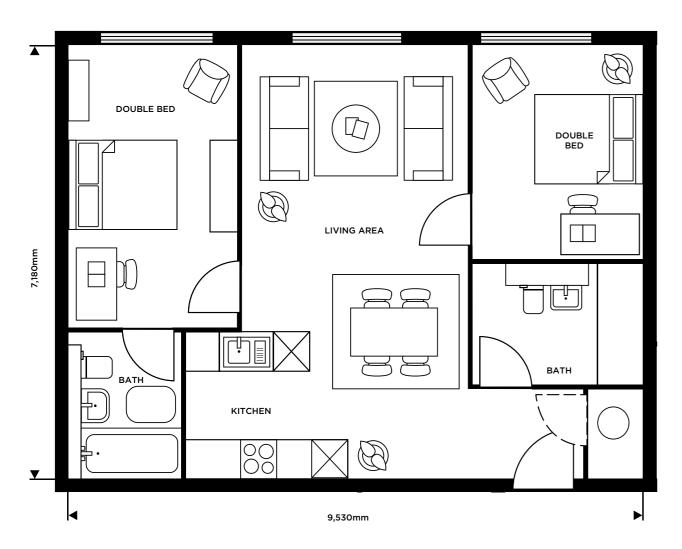

#### Example Floor Plan 2 Bed

TOTAL AREA FROM: 62.3 - 88.5M<sup>2</sup> / 671 - 953 SQ.FT