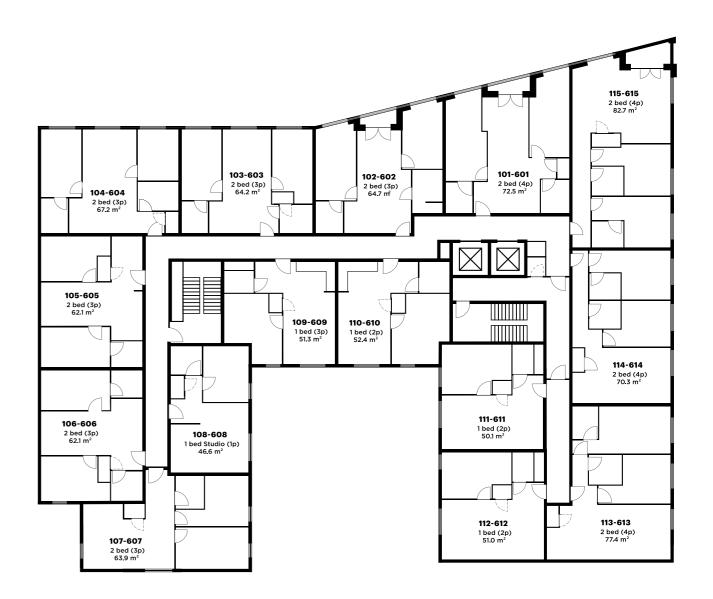

----|----------|-------|-------|
|                             | <b>^</b> | €76   |       |
| Cornbrook                   | 6min     |       |       |
| Manchester<br>Piccadilly    | 32min    | 14min | 14min |
| Deansgate                   | 10min    | 4min  | 10min |
| Northern<br>Quarter         | 36min    | 13min | 17min |
| Old Trafford                | 30min    | 13min | 12min |
| University of<br>Manchester | 30min    | 12min | 15min |
| Chinatown                   | 25min    | 10min | 14min |
| MediaCityUK                 | 35min    | 15min | 10min |
|                             |          |       |       |

EXCELSIOR-WORKS.CO.UK EXCELSIOR-WORKS.CO.UK

EXCELSIOR-WORKS.CO.UK EXCELSIOR-WORKS.CO.UK



#### Basement





EXCELSIOR-WORKS.CO.UK

#### **Ground Floor**

#### Floors 1-6





#### Rooftop



#### Example Floor Plan 1 Bed



TOTAL AREA FROM: 50.7 - 52.7M<sup>2</sup> / 546 - 568 SQ.FT

26

E.W.

#### Example Floor Plan 2 Bed



TOTAL AREA FROM: 62.3 - 88.5M<sup>2</sup> / 671 - 953 SQ.FT



### To register your interest contact Reside: info@residemanchester.com O161 837 284O