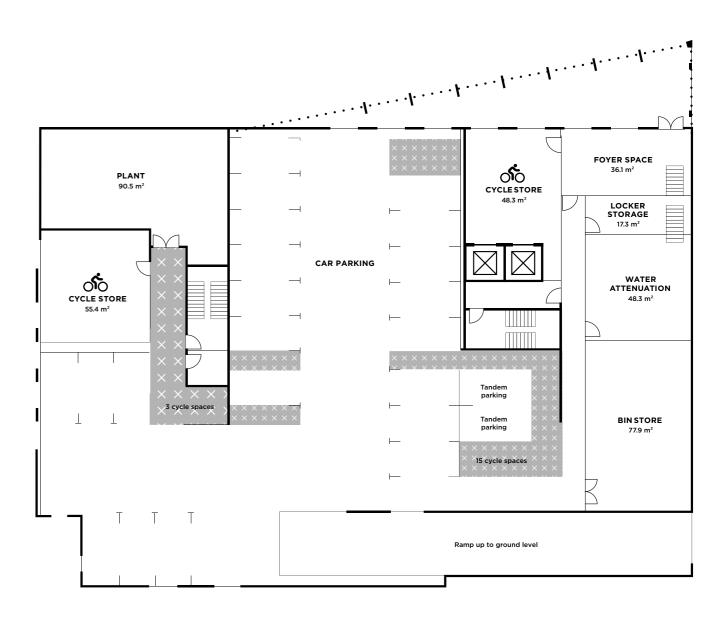

| Walk     | Cycle | Tram  |
|-----------------------------|----------|-------|-------|
|                             | <b>^</b> | €76   |       |
| Cornbrook                   | 6min     |       |       |
| Manchester<br>Piccadilly    | 32min    | 14min | 14min |
| Deansgate                   | 10min    | 4min  | 10min |
| Northern<br>Quarter         | 36min    | 13min | 17min |
| Old Trafford                | 30min    | 13min | 12min |
| University of<br>Manchester | 30min    | 12min | 15min |
| Chinatown                   | 25min    | 10min | 14min |
| MediaCityUK                 | 35min    | 15min | 10min |
|                             |          |       |       |

EXCELSIOR-WORKS.CO.UK EXCELSIOR-WORKS.CO.UK

EXCELSIOR-WORKS.CO.UK EXCELSIOR-WORKS.CO.UK



#### Basement





EXCELSIOR-WORKS.CO.UK

#### **Ground Floor**

#### Floors 1-6





#### Rooftop



#### Example Floor Plan 1 Bed



TOTAL AREA FROM: 50.7 - 52.7M<sup>2</sup> / 546 - 568 SQ.FT

26

E.W.

#### Example Floor Plan 2 Bed



TOTAL AREA FROM: 62.3 - 88.5M<sup>2</sup> / 671 - 953 SQ.FT



### To register your interest contact Reside: info@residemanchester.com O161 837 284O