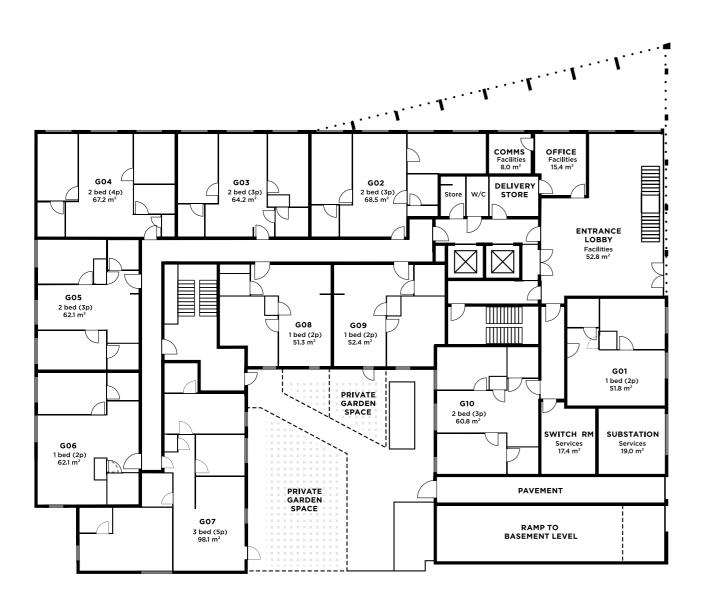

------|----------|-------|-------|
|                             | <b>^</b> | €76   |       |
| Cornbrook                   | 6min     |       |       |
| Manchester<br>Piccadilly    | 32min    | 14min | 14min |
| Deansgate                   | 10min    | 4min  | 10min |
| Northern<br>Quarter         | 36min    | 13min | 17min |
| Old Trafford                | 30min    | 13min | 12min |
| University of<br>Manchester | 30min    | 12min | 15min |
| Chinatown                   | 25min    | 10min | 14min |
| MediaCityUK                 | 35min    | 15min | 10min |
|                             |          |       |       |

EXCELSIOR-WORKS.CO.UK EXCELSIOR-WORKS.CO.UK

EXCELSIOR-WORKS.CO.UK EXCELSIOR-WORKS.CO.UK



#### Basement





EXCELSIOR-WORKS.CO.UK

#### **Ground Floor**

#### Floors 1-6





#### Rooftop



#### Example Floor Plan 1 Bed



TOTAL AREA FROM: 50.7 - 52.7M<sup>2</sup> / 546 - 568 SQ.FT

26

E.W.

#### Example Floor Plan 2 Bed



TOTAL AREA FROM: 62.3 - 88.5M<sup>2</sup> / 671 - 953 SQ.FT



### To register your interest contact Reside: info@residemanchester.com O161 837 284O