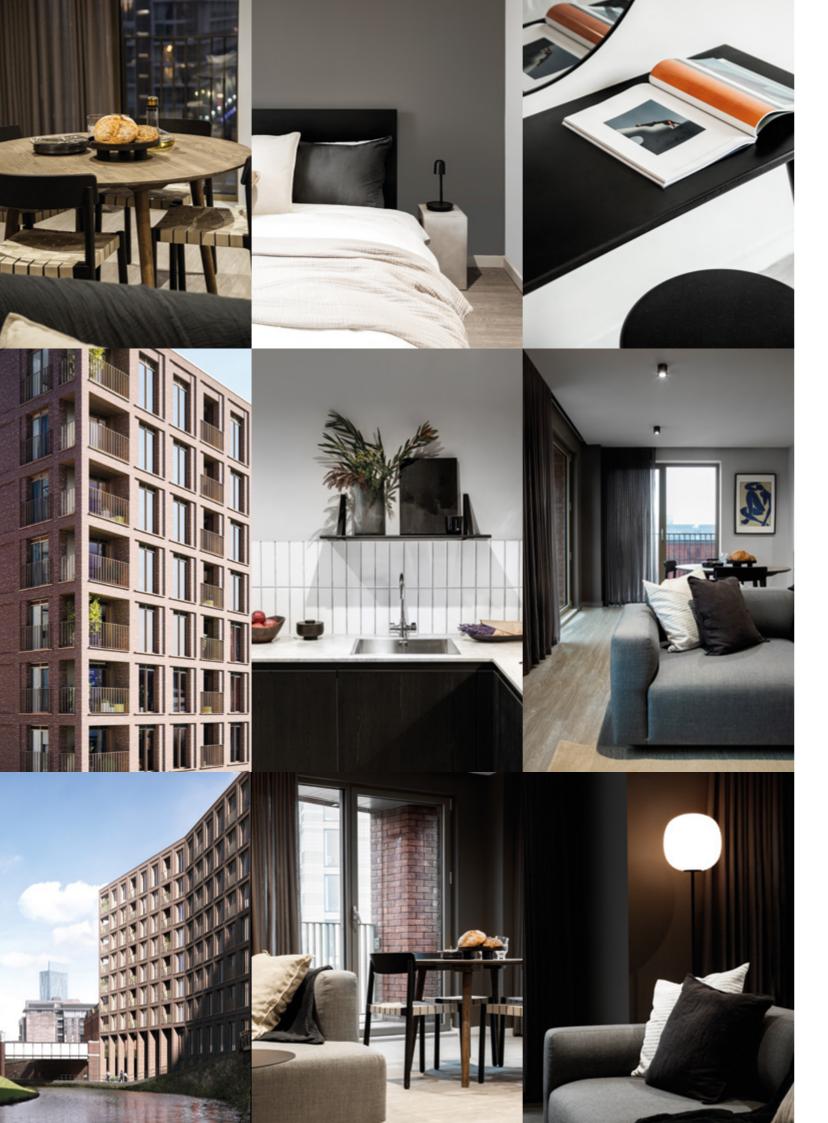

## Get that friends feeling

Sleek and modern, each apartment has a state-of-the-art kitchen and entertaining space, fitted with premium quality appliances, including soft-close drawers, concealed lighting and low profile concrete aesthetic worktops.

The contemporary open-plan living space offers the perfect environment to relax and spend time with the people in your life.

Excelsior Works combines inspirational design with outstanding build quality, delivered to the highest standards.

Our luxury one and two-bedroom apartments are flooded by natural light through the floor-to-ceiling windows, giving you that sense of space all year round.

EXCELSIOR-WORKS.CO.UK

## Relax and unwind

The serene bedroom spaces have been designed to be calm and peaceful.

High-quality, high-specification Cavalio flooring complements any style of bedroom furniture, while the floor-to-ceiling windows flood the room with natural light.

# Life's good up on the roof

Excelsior Works provides inspiring communal spaces, including our stunning roof-garden which offers the perfect place to unwind, exercise, or entertain friends.

Enjoy panoramic views of the Castlefield basin and Manchester skyline as you relax and watch the world go by. It's the perfect spot for a breath of fresh air.

## Take it easy

The premium, modern bathrooms with contemporary white suites are finished to the highest standards.

Touches of luxury throughout the design have created stunning spaces to bathe and wind down.