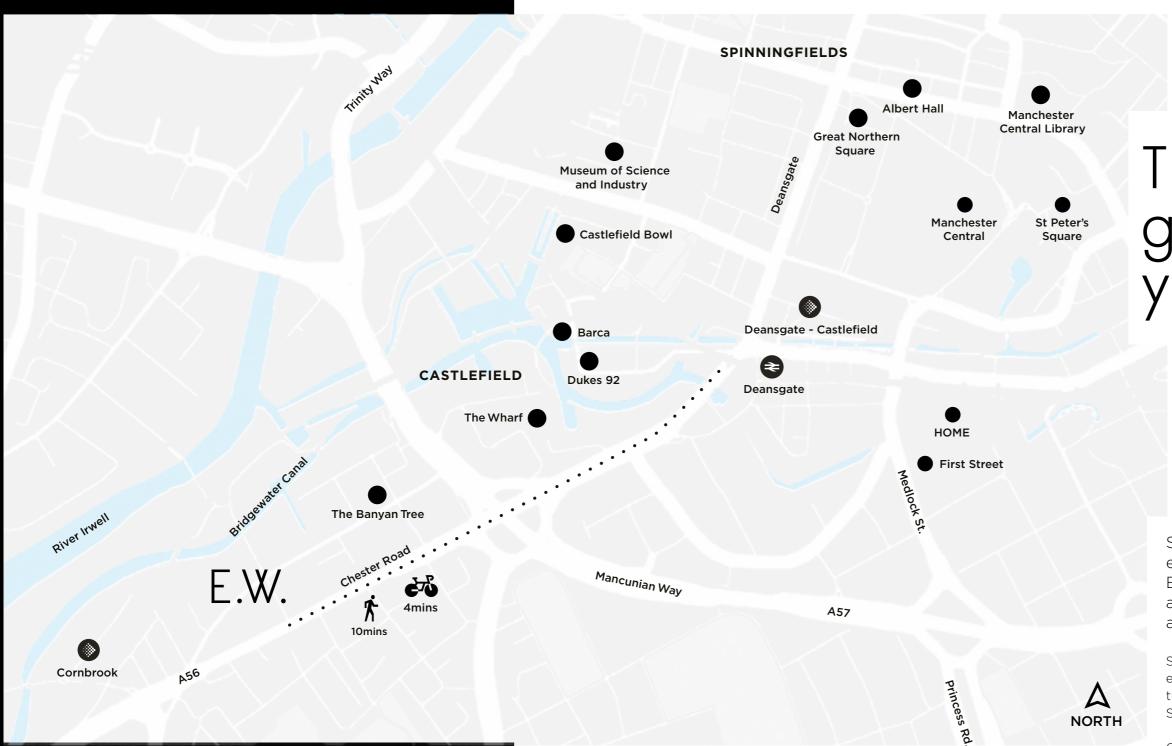

# The place to get where you're going

Sitting in a prime position at the edge of the Bridgewater canal, Excelsior Works offers traffic-free access to both the city centre and MediaCityUK.

Simply walk out of the impressive grand entrance foyer onto the canal towpath and turn right for the city centre and left for Salford Quays.

Quick access to Metro Link and bus services, together with ample cycle storage and underground parking give you the choice of how you want to travel.

Excelsior Works has been designed for modern life. It's for the streamers, the gamers, the movie makers, and the workfrom-homers

<sup>\*</sup> Roughly 28 times faster than UK average internet speed

<sup>\*\*</sup> Requires separate subscription

Excelsior Works is based at the heart of the city centre; both the Central Business District and MediaCityUK are just a walk away. All that Manchester has to offer - world class restaurants, shopping and culture - are right on the doorstep of this outstanding building. Cornbrook Interchange is also just a stroll away, where residents can board the tram to hotspots across the city and beyond.