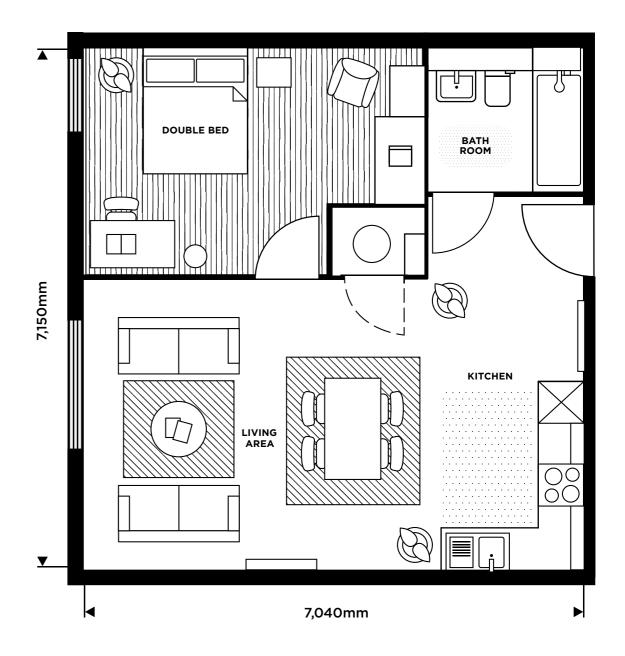

#### Example Floor Plan 1 Bed

TOTAL AREA FROM: 50.7 - 52.7M<sup>2</sup> / 546 - 568 SQ.FT

26

E.W.