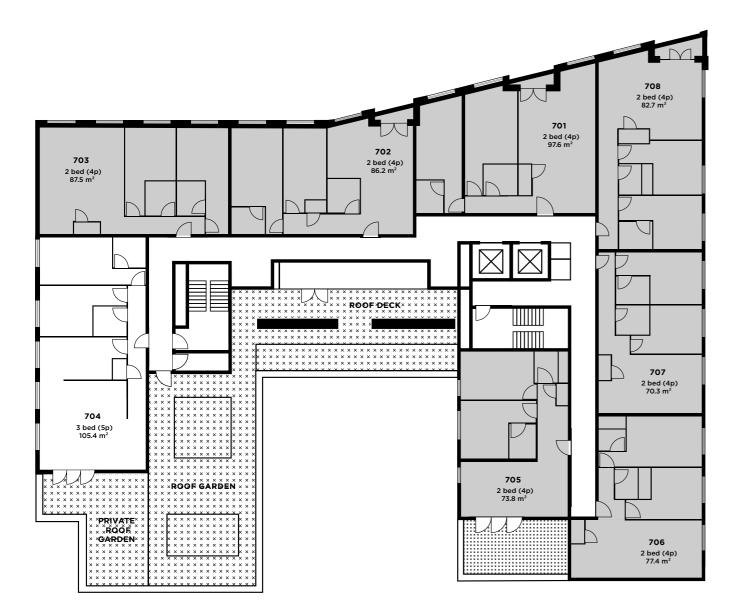

#### Rooftop

# Life's good up on the roof

Excelsior Works provides inspiring communal spaces, including our stunning roof-garden which offers the perfect place to unwind, exercise, or entertain friends.

Enjoy panoramic views of the Castlefield basin and Manchester skyline as you relax and watch the world go by. It's the perfect spot for a breath of fresh air.