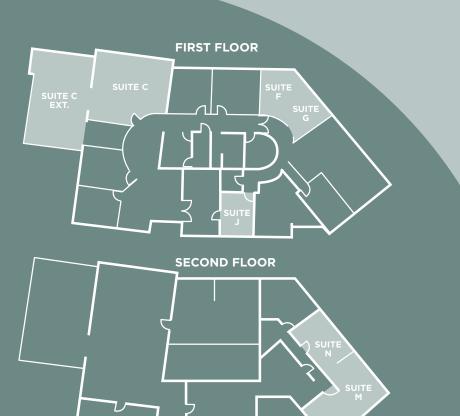

# Availability

|                     | sq.ft. | sq.m. |
|---------------------|--------|-------|
| GROUND FLOOR SUITE  | 108    | 10.0  |
| FIRST FLOOR         |        |       |
| SUITE C*            | 462    | 42.9  |
| SUITE C EXTENSION** | 400    | 37.2  |
| SUITES F&G          | 300    | 27.9  |
| SUITE J (BALCONY)   | 108    | 10.0  |
| SECOND FLOOR        |        |       |

SUITES M&N (KITCHENETTE)\* 383

\* Capable of being split.

apable of being split. May also be let with ground floor extension space currently Osm

35.6

There are two ground floor units which can also be used as office space to cater for larger requirements.