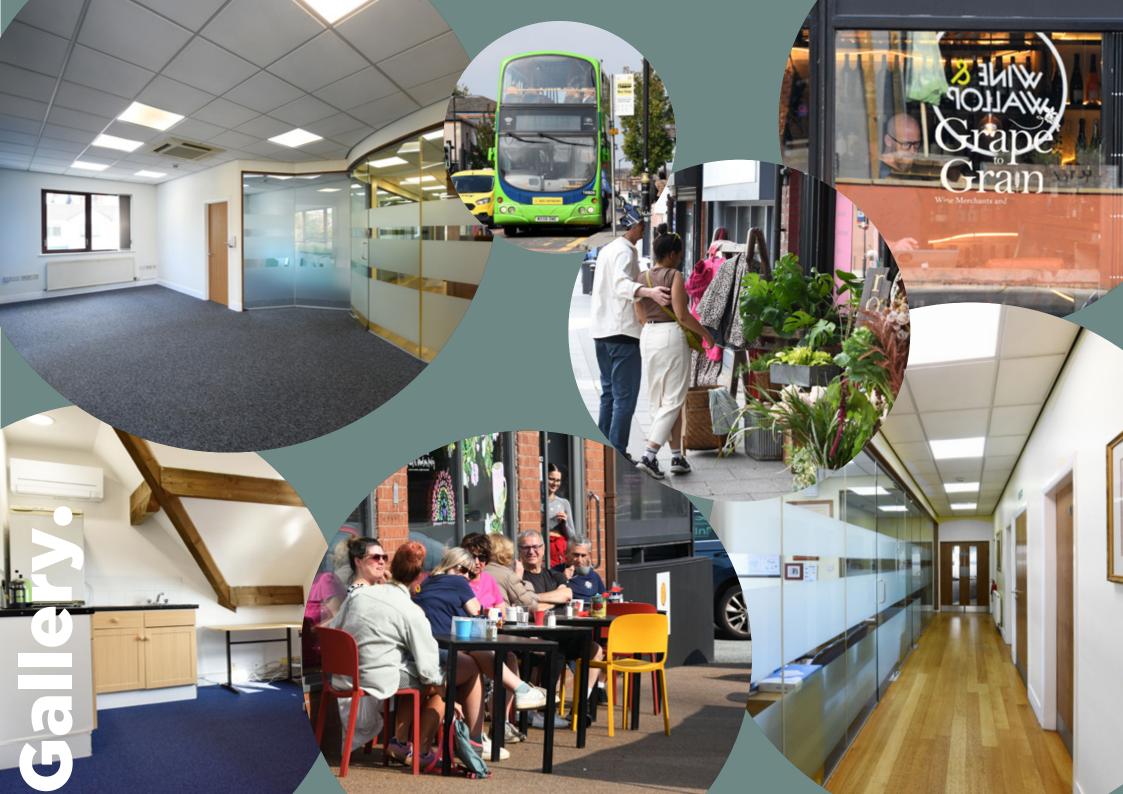

# The 1st and 2nd floors are made up of beautifully decorated and fitted-out prestige offices

Incorporating light-colored décor, teak furnishings, carpets, and real wood flooring.

All rooms are light and airy with ample window space and most are air-conditioned. Our reception is air-conditioned, furnished with leather settees, real wood flooring and carpet, an oak reception desk, a library, and wall-to-ceiling glass sliding windows.

We offer a full range of offices ranging from small one person rooms to larger suites on flexible lease terms, all serviced.

Each suite is cabled with cat5 and both wireless and fixed broadband is available throughout the building.

The offices benefit from shared kitchen facilities in which tenants will find tea, coffee & sugar, parking is free in our car park and there is plenty of off-site parking if the car park area is full.