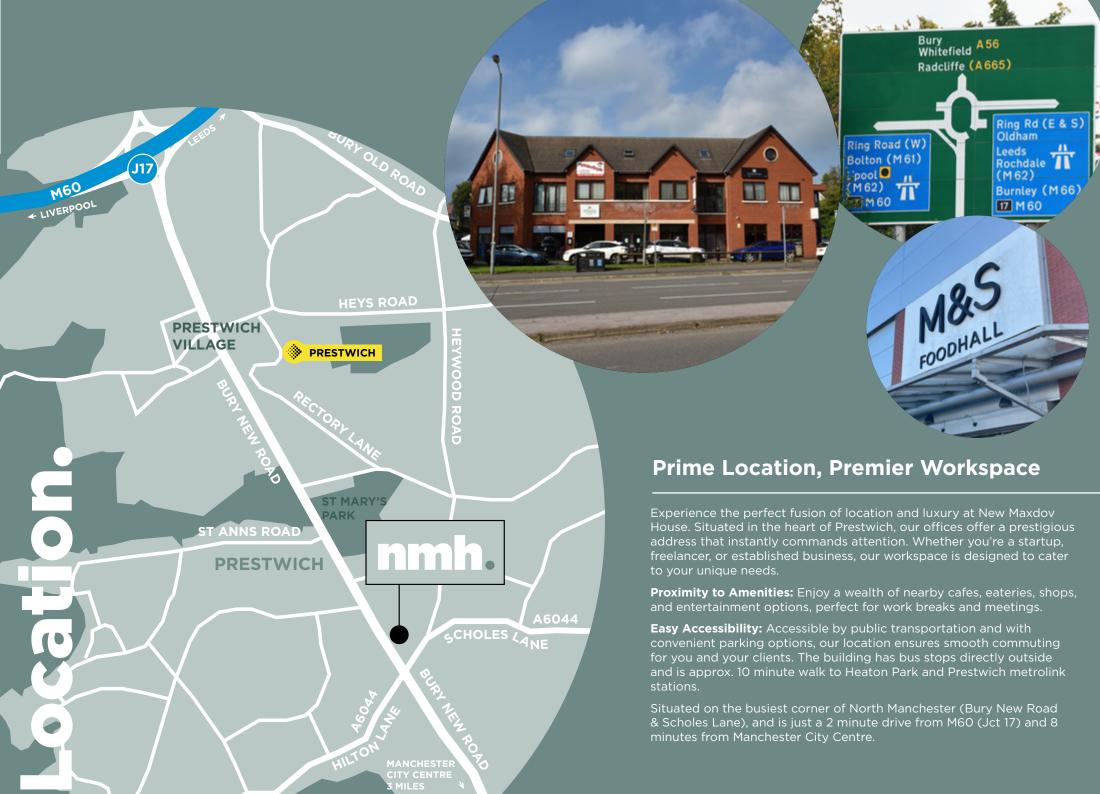

# Discover Your Future Workspace at New Maxdov House, Prestwich

Welcome to New Maxdov House, where exceptional office spaces meet unparalleled comfort and convenience. Elevate your business to new heights by securing an office in the heart of Prestwich – the town's premier workspace destination.

The offices benefit from shared kitchen facilities in which tenants will find tea, coffee & sugar, parking is free in our car park and there is plenty of off-site parking if the car park area is full.

We have WIFI in the building that we welcome tenants to use.